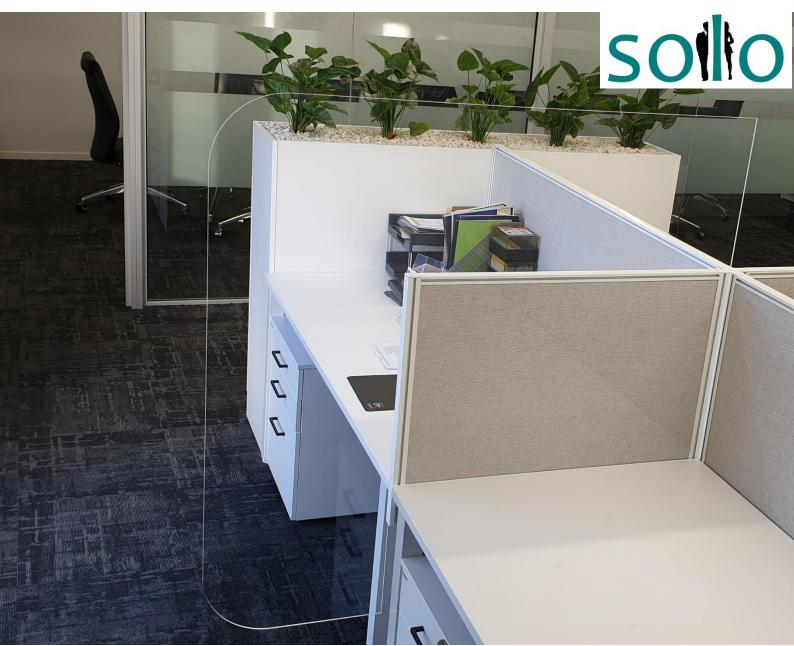

With Lockdown soon to be over, are you prepared for the new normal of sanitisation and social distancing requirements in your office?

Frontsi

- Solo-Screen Partitions help provide individual work zone protection to reduce the spread of droplet infection.
- Clear acrylic partitions maintain current office layout visibility.
- Removable when not required, no visible fixing holes, slides into existing fittings.
- Fast and efficient to install.

Unite against

Allows you to maintain current office layout

When the restrictions are lifted, and the quarantine is over we can not simply just all skip back to work and expect employees to work in the same environments if they do not comply with the new normal of *"2 metres please"* 

Fronts

Unite against

Now with **sollo** semi-temporary extra distancing partitions you can maintain most of your current office layout without a complete re-configuration and ensure you have professional distancing.