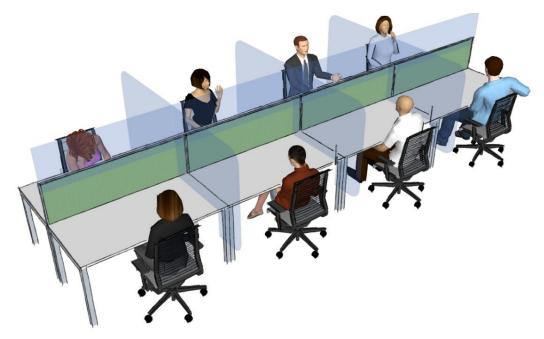

With Lockdown soon to be over, are you prepared for the new normal of sanitisation and social distancing requirements in your office?

Frontsi

- Solo-Screen Partitions help provide individual work zone protection to reduce the spread of droplet infection.
- Clear acrylic partitions maintain current office layout visibility.
- Removable when not required, no visible fixing holes, slides into existing fittings.
- Fast and efficient to install.

Fronts

Unite against

Now with **sollo** semi-temporary extra distancing partitions you can maintain most of your current office layout without a complete re-configuration and ensure you have professional distancing.