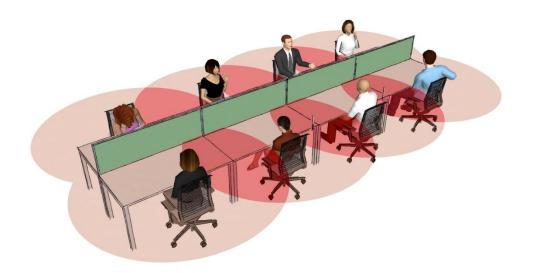

Unite against

Allows you to maintain current office layout

When the restrictions are lifted, and the quarantine is over we can not simply just all skip back to work and expect employees to work in the same environments if they do not comply with the new normal of *"2 metres please"* 

Fronts

Unite against

Now with **sollo** semi-temporary extra distancing partitions you can maintain most of your current office layout without a complete re-configuration and ensure you have professional distancing.